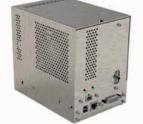

## **OEM Spectrometer: Enclosures**

For OEM (Original Equipment Manufacturer) customers, Avantes offers a line of enclosures for their spectrometers. There are multiple enclosures available for different combinations of AvaBenches and circuit boards.

## **Ordering Information**

- Aluminum housing to fit AvaBench-75 and AS-5216 board.
- Aluminum housing to fit AvaBench-75 and AS-7010 board.
- Dual-channel aluminum housing to fit two AvaBench-75 and AS-5216/7010 boards.
- Aluminum housing to fit AvaBench-100 and AS-7010 board.
- Neutral black aluminum housing to fit AvaBench-75 and AS-5216 board with mounting ears
- Dual-channel neutral black aluminum housing to fit 2 AvaBench-75 and 2 AS-5216 boards with mounting ears
- Stainless steel housing to fit AvaBench-100 and AS-7010 board.
- Stainless steel housing to fit AvaBench-50 and AS-7010 board, with mounting ears.
- Powder coated steel housing to fit AvaBench-75-ULS2048x64TEC-U3 and AS-7010 board, with mounting ears.