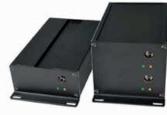

## **OEM Spectrometer: Enclosures**

For OEM (Original Equipment Manufacturer) customers, Avantes offers a line of enclosures for their spectrometers. There are multiple enclosures available for different combinations of AvaBenches and circuit boards.

## **Ordering Information**

- Aluminum housing to fit AvaBench-75 and AS-5216 board.
- Aluminum housing to fit AvaBench-75 and AS-7010 board.
- Dual-channel aluminum housing to fit two AvaBench-75 and AS-5216/7010 boards.
- Aluminum housing to fit AvaBench-100 and AS-7010 board.
- Neutral black aluminum housing to fit AvaBench-75 and AS-5216 board with mounting ears
- Dual-channel neutral black aluminum housing to fit 2 AvaBench-75 and 2 AS-5216 boards with mounting ears
- Stainless steel housing to fit AvaBench-100 and AS-7010 board.
- Stainless steel housing to fit AvaBench-50 and AS-7010 board, with mounting ears.
- Powder coated steel housing to fit AvaBench-75-ULS2048x64TEC-U3 and AS-7010 board, with mounting ears.