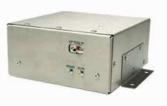

## **OEM Spectrometer: Enclosures**

For OEM (Original Equipment Manufacturer) customers, Avantes offers a line of enclosures for their spectrometers. There are multiple enclosures available for different combinations of AvaBenches and circuit boards.

## **Ordering Information**

- Aluminum housing to fit AvaBench-75 and AS-5216 board.
- Aluminum housing to fit AvaBench-75 and AS-7010 board.
- Dual-channel aluminum housing to fit two AvaBench-75 and AS-5216/7010 boards.
- Aluminum housing to fit AvaBench-100 and AS-7010 board.
- Neutral black aluminum housing to fit AvaBench-75 and AS-5216 board with mounting ears
- Dual-channel neutral black aluminum housing to fit 2 AvaBench-75 and 2 AS-5216 boards with mounting ears
- Stainless steel housing to fit AvaBench-100 and AS-7010 board.
- Stainless steel housing to fit AvaBench-50 and AS-7010 board, with mounting ears.
- Powder coated steel housing to fit AvaBench-75-ULS2048x64TEC-U3 and AS-7010 board, with mounting ears.