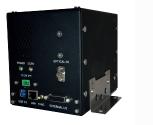

## **OEM Spectrometer: Enclosures**

For OEM (Original Equipment Manufacturer) customers, Avantes offers a line of enclosures for their spectrometers. There are multiple enclosures available for different combinations of AvaBenches and circuit boards.

## **Ordering Information**

- Aluminum housing to fit AvaBench-75 and AS-5216 board.
- Aluminum housing to fit AvaBench-75 and AS-7010 board.
- Dual-channel aluminum housing to fit two AvaBench-75 and AS-5216/7010 boards.
- Aluminum housing to fit AvaBench-100 and AS-7010 board.
- Neutral black aluminum housing to fit AvaBench-75 and AS-5216 board with mounting ears
- Dual-channel neutral black aluminum housing to fit 2 AvaBench-75 and 2 AS-5216 boards with mounting ears
- Stainless steel housing to fit AvaBench-100 and AS-7010 board.
- Stainless steel housing to fit AvaBench-50 and AS-7010 board, with mounting ears.
- Powder coated steel housing to fit AvaBench-75-ULS2048x64TEC-U3 and AS-7010 board, with mounting ears.